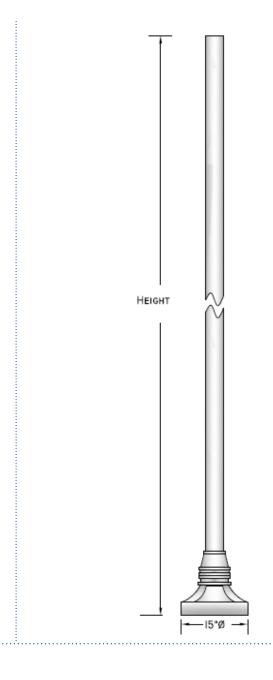

## **Design Features**

Alumilite designs reliable products produced with the best available materials, and we stand behind them with superior customer service. Please contact us for more information.

**Shaft:** The shaft shall be 4" diameter and extruded from seamless 6063 alloy aluminum. Poles can be side drilled or provided with a welded tenon for mounting luminaires. Available with smooth or fluted extrusion.

| Base Design | Pole Height | Shaft              | Options                   | Finish            |
|-------------|-------------|--------------------|---------------------------|-------------------|
| DP7         | 10'         | <b>SM</b> = Smooth | <b>GFI</b> = Ground Fault | BZ = Bronze       |
|             | 12'         | <b>FL</b> = Fluted | Recepticle                | BK = Black        |
|             | 14'         |                    |                           | WH = White        |
|             |             |                    |                           | SL = Silver       |
|             |             |                    |                           | CC = Custom Color |