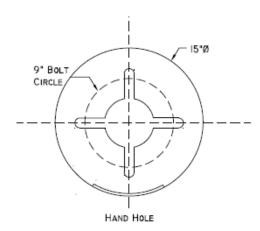

**Anchor Base**: The anchor base is cast from A356 alloy aluminum and shall be heat tempered to a T6 temper. The shaft and base are joined by a continuous circumferential weld at the outside top and inside bottom of the base.

**Anchor Bolts:** Each pole is supplied with four 3/4" by 15" long zinc-plated steel anchor bolts with two nuts, flat washers and template.

**Finish:** Standard finish is a baked on polyester powder. Color to be specified.