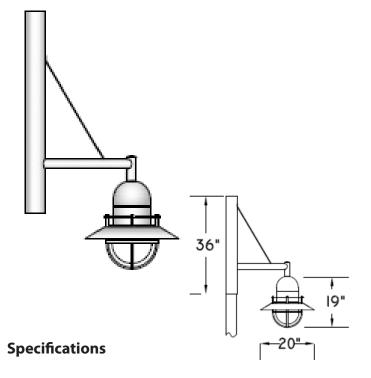

**Arm Bracket:** Extruded aluminum tubes are welded to form the one piece bracket. Support brace is welded to bracket. Assembly slips over pole tenon and secured with six stainless ateel fasteners. Optional with wall mount bracket "WMMA".