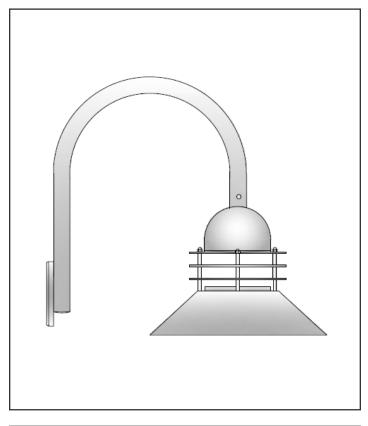

## **Design Features**

**Housing:** A heavy duty spun aluminum shroud with clear accent window and three aluminum disks is secured to dome with three internal stainless steel rods.

**Dome Cap:** The hydroformed aluminum dome is secured to housing and arm with stainless steel fasteners.

**Lens Assembly:** Clear tempered glass lens is gasketed and secured to aluminum frame with four fasteners. Frame is hinged and secured to the housing with four stainless steel screws.

**Optical Assembly:** Specular segmented or hydroformed reflector is available in Type 3, 4 and 5 distributions.

Mounting Bracket: A 2" diameter extruded aluminum arm with 12" radius bend is welded to cast back plate. Arm slips over the tenon on cap and is secured with 3 stainless steel fasteners. A heavy duty steel zinc plated bracket mounts to the J-Box and wall surface and is attached to the inside of cast plate with two stainless steel fasteners. Direct mount to pole is optional. "PM"

**Ballast/Lamp Assembly:** All ballast shall be high power factor and suitable for -20° operation. The ballast is mounted in the dome and is secured with two screws. Lamp socket shall be porcelain and pulse-rated as required.