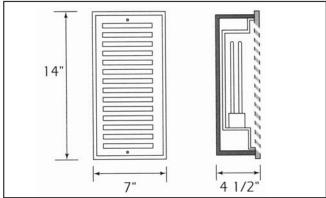

## **Design Features**

**Housing:** Heavy gauge cast aluminum housing is designed for recessed dry or concrete pour applications. Housing is provided with two wire entry holes. Specify 1/2" or 3/4" NPT. Neoprene gasket is installed between housing and face-plate.

**Lens Plate:** Rugged cast aluminum face-plate with 45° louvers, secures clear tempered glass. Face-plate is secured to housing with two stainless tamper proof fasteners.

**Optical System:** Diffused satin aluminum reflector provides asymmetric distribution.