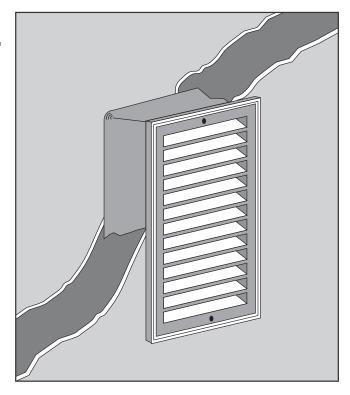

## **Design Features**

**Housing:** Heavy gauge cast aluminum housing is designed for recessed dry or concrete pour applications. Housing is provided with two wire entry holes. Specify 1/2" or 3/4" NPT. Neoprene gasket is installed between housing and face-plate.

**Lens Plate:** Rugged cast aluminum face-plate with 45° louvers, secures clear tempered glass. Face-plate is secured to housing with two stainless tamper proof fasteners.

**Optical System:** Diffused satin aluminum reflector provides asymmetric distribution.

**Ballast/Lamp Assembly:** HID ballast are high power factor and suitable for -20° operation. CFL ballast are electronic with universal voltage and operate a 26, 32 or 42 watt 4-pin lamp. HID sockets are porcelain, medium base and pulse-rated. CFL sockets are thermoplastic. Optional with emergency ballast "EMB".